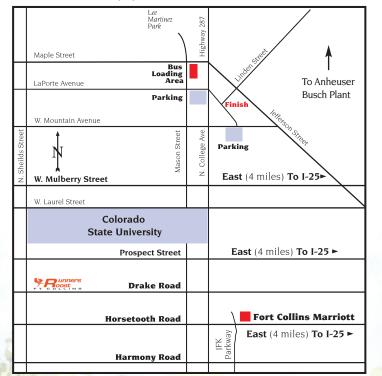

#### TRANSPORTATION:

Bus service to the starting line is mandatory! Buses will depart from the bus depot at LaPorte Ave. and Mason St. There is a large, free parking garage at this intersection.

**Departure Times:** 

Marathon buses 4:00 to 4:45 AM Mini Marathon buses 4:45 to 5:30 AM

**DO NOT BE LATE!!** Buses will leave on time. Participants are not permitted to drive, and there is no parking at the starts. There will be absolutely no exceptions.