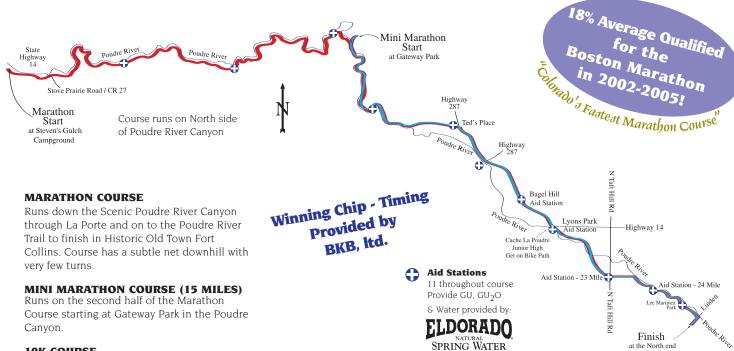

presents

"Colorado's Fastest Marathon Course"

10K Walk/Run **10K Competitive Walk** Colorado Kid's Marathon

**Sunday, May 7, 2006** 

#### **10K COURSE**

6100

6000

5900

5800

5700

**5** 5600

5500

5400

5300

5200 •

5100 •

5000

Starts on Mountain Ave. West of College Ave., heads West on Mountain to Grandview Ave to LaPorte and North on Taft Hill Rd. to the Poudre West Bike Trail and follows the Marathon course to the finish. Detailed infor-

www.thecoloradomarathon.com

**Marathon Start** 

**Every Mile is Downhill!** 

Marathon: total drop: 1119'

Mini Marathon: total drop 500' Mini Marathon Start

Elevation 6099'

Elevation 5500

of the Old Town Plaza