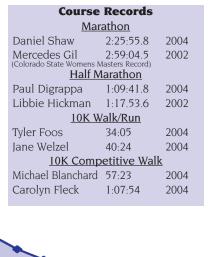

presents



"Colorado's Fastest Marathon Course"



10K Walk/Run **10K Competitive Walk** Colorado Kid's Marathon

**Sunday, May 7, 2006** 

### **A Sanctioned USATF Event**



#### **10K COURSE**

6100

6000

5900

5800

5700

**5** 5600

5500

5400

5300

5200 •

5100 •

5000

Starts on Mountain Ave. West of College Ave., heads West on Mountain to Grandview Ave to LaPorte and North on Taft Hill Rd. to the Poudre West Bike Trail and follows the Marathon course to the finish. Detailed infor-

www.thecoloradomarathon.com

**Marathon Start** 

**Every Mile is Downhill!** 

Marathon: total drop: 1119'

Mini Marathon: total drop 500' Mini Marathon Start

Elevation 6099'



Elevation 5500

of the Old Town Plaza



www.thecoloradomarathon.com











VITAL LINK CHIROPRACTIC













onald L. Baker, DDS

Day Dreamer











## **Race Start Times:**

**Marathon: Mini Marathon:**  6:15am 6:45am

10K Run/Walk and **10K Competitive Walk:** 

7:30am

Please see bus schedules below

## **Finish Gifts and Awards for 2006 Marathon and Events:**

**AWARDS CEREMONY:** The Awards Ceremony will be held at 12 PM for the Mini and 10K. 1 PM for the Marathon on Race Day at Coopersmith's (Pub side).

### **Marathon:**

All Marathon finishers will receive a special gift and a collector's print.

Top 7 Male/Female overall, Top 3 Male/Female Masters and Grand Masters, Top 3 in following age groups: 19-24, 25-29, 30-34, 35-39, 40-44, 45-49, 50-54, 55-59, 60-69, 70+

(Mu