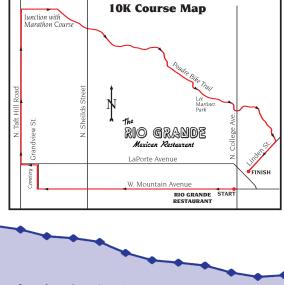

#### **10K COURSE**

6100

6000

5900

5800

5700

**5** 5600

5500

5400

5300

5200 •

5100 •

5000

Starts on Mountain Ave. West of College Ave., heads West on Mountain to Grandview Ave to LaPorte and North on Taft Hill Rd. to the Poudre West Bike Trail and follows the Marathon course to the finish. Detailed infor-