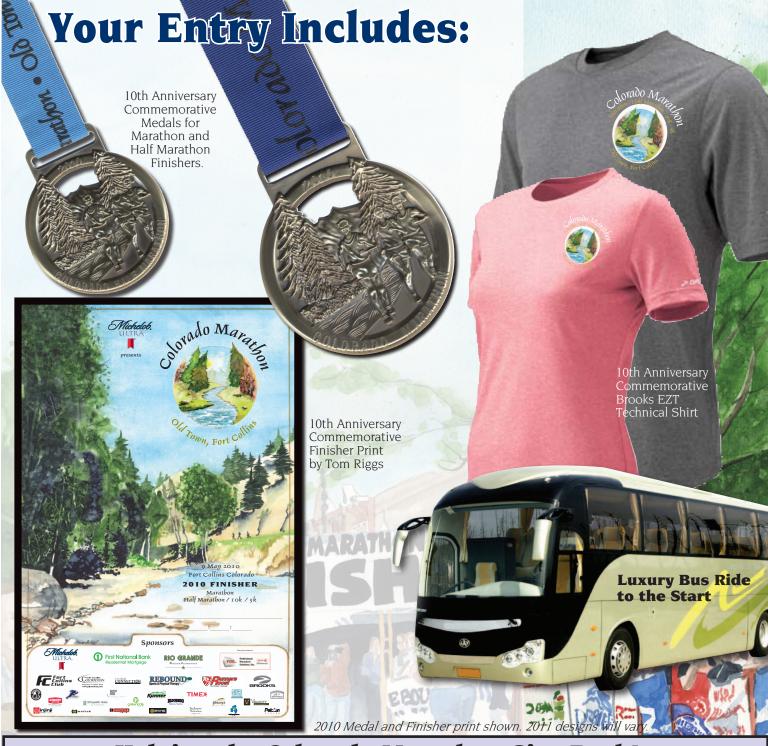

## **Helping the Colorado Marathon Give Back!**

The Colorado Marathon is in its 10th year. Over the years we have donated over \$80,000 to local and national charities and other beneficiaries. We partner with numerous beneficiaries every year in an effort to put on a great event. Our beneficiary groups provide necessary volunteers and other resources required to pull off an event of this size while earning money for their organization. It's simply a win-win partnership.

## **2010 Donations:**

| Northern Colorado Running Foundation (primary beneficiary) | \$10,000 | HAM Operators - Northern Colorado ARES                       | \$801.67 |
|------------------------------------------------------------|----------|--------------------------------------------------------------|----------|
|